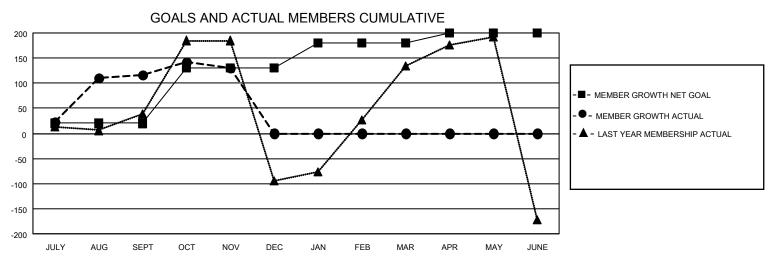

## MONTHLY MEMBERSHIP PROGRESS REPORT

LOCATION INDIA District 320 F Results as of: 11/30/2022

| Clubs RESULTS FOR 2022-2023 |   |   |   | Members RESULTS FOR 2022-2023 |     |     |    |
|-----------------------------|---|---|---|-------------------------------|-----|-----|----|
|                             |   |   |   |                               |     |     |    |
| JULY/AUG/SEPT               | 4 | 2 | 4 | JULY/AUG/SEPT                 | 20  | 153 | 22 |
| OCT/NOV/DEC                 | 1 | 0 | 0 | OCT/NOV/DEC                   | 110 | 35  | 21 |
| JAN/FEB/MAR                 | 1 | 0 | 0 | JAN/FEB/MAR                   | 50  | 0   | 0  |
| APR/MAY/JUNE                | 0 | 0 | 0 | APR/MAY/JUNE                  | 20  | 0   | 0  |

## GOALS AND ACTUAL NEW CLUBS CUMULATIVE

| DROPPED CLUBS: 4 |   | 36 CLUBS OF 82 ADDED 1 OR<br>MORE NEW MEMBERS | GENDER DISTRIBUTION                 |                |  |
|------------------|---|-----------------------------------------------|-------------------------------------|----------------|--|
|                  |   | MORE NEW MEMBERS                              | MALE                                | 2,081 (77.33%) |  |
|                  |   |                                               | FEMALE 610 (22.67%)                 |                |  |
| DROPPED MEMBERS  |   |                                               | NON BINARY                          | 0 (0.00%)      |  |
|                  |   |                                               | PREFER NOT TO ANSWER                | 0 (0.00%)      |  |
| DECEASED         | 2 |                                               |                                     |                |  |
| CLUB CANCELLED 3 |   | CLICK HERE FOR CUMULATIVE                     | TOTAL FAMILY UNIT MEMBERS 1,16      |                |  |
| OTHER 38         |   | MEMBERSHIP DATA                               |                                     |                |  |
| TOTAL 43         |   |                                               | FAMILY MEMBERS PAYING HALF DUES 674 |                |  |
|                  |   |                                               |                                     |                |  |