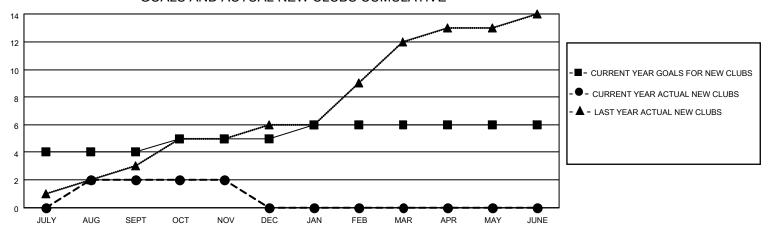

## MONTHLY MEMBERSHIP PROGRESS REPORT

LOCATION INDIA District 320 F Results as of: 11/30/2022

| Clubs RESULTS FOR 2022-2023 |   |   |   | Members RESULTS FOR 2022-2023 |     |     |    |
|-----------------------------|---|---|---|-------------------------------|-----|-----|----|
|                             |   |   |   |                               |     |     |    |
| JULY/AUG/SEPT               | 4 | 2 | 4 | JULY/AUG/SEPT                 | 20  | 153 | 22 |
| OCT/NOV/DEC                 | 1 | 0 | 0 | OCT/NOV/DEC                   | 110 | 35  | 21 |
| JAN/FEB/MAR                 | 1 | 0 | 0 | JAN/FEB/MAR                   | 50  | 0   | 0  |
| APR/MAY/JUNE                | 0 | 0 | 0 | APR/MAY/JUNE                  | 20  | 0   | 0  |

## GOALS AND ACTUAL NEW CLUBS CUMULATIVE

| DROPPED CLUBS: 4 |   | 36 CLUBS OF 82 ADDED 1 OR<br>MORE NEW MEMBERS | GENDER DISTRIBUTION                 |                |  |
|------------------|---|-----------------------------------------------|-------------------------------------|----------------|--|
|                  |   | MORE NEW MEMBERS                              | MALE                                | 2,081 (77.33%) |  |
|                  |   |                                               | FEMALE 610 (22.67%)                 |                |  |
| DROPPED MEMBERS  |   |                                               | NON BINARY                          | 0 (0.00%)      |  |
|                  |   |                                               | PREFER NOT TO ANSWER                | 0 (0.00%)      |  |
| DECEASED         | 2 |                                               |                                     |                |  |
| CLUB CANCELLED 3 |   | CLICK HERE FOR CUMULATIVE                     | TOTAL FAMILY UNIT MEMBERS 1,16      |                |  |
| OTHER 38         |   | MEMBERSHIP DATA                               |                                     |                |  |
| TOTAL 43         |   |                                               | FAMILY MEMBERS PAYING HALF DUES 674 |                |  |
|                  |   |                                               |                                     |                |  |